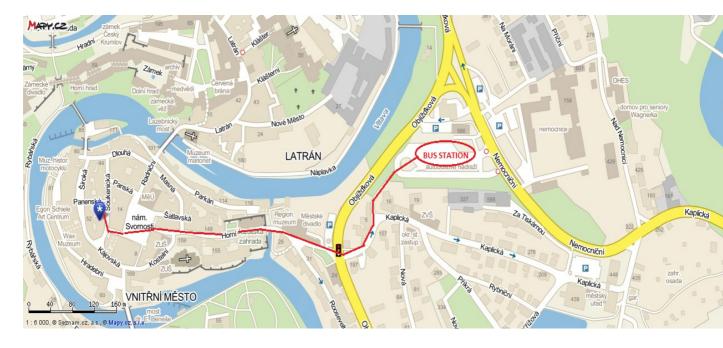

Bus station is near to the centre and to our hotel. If using public transport we strongly advise to use the bus rather than train.

Step off at the final stop (Český Krumlov Bus Station). From the bus station follow the signs to "Centre" by walking across the main road "Objížďková" (across the pedestrian crossing). Walk down the narrow lane to the main square and pass across it (the fountain will be on your left hand side). Pass through the small lane in the bottom left corner of the square and Švamberský dům is on the right hand side (Soukenická Street 35).

The total journey from the bus station to the hotel should take about 10 minutes.