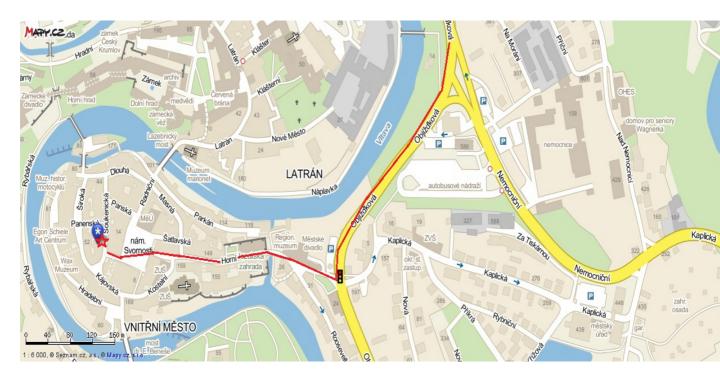

## BY CAR FROM České Budějovice

With your car you can enter to the city centre (guests staying exception to otherwise valid no entry for cars to the pedestrian zone) and temporarily park in the square in order to check in and unload your luggage into the hotel. At check in you will receive the permission card to enter the centre by car and the parking instructions.

Upon arrival to Cesky Krumlov you will pass two roundabouts straight and on the third roundabout go to the left (second exit across the bridge), continue straight on for around 400 meters (the Objížďková Street rotates slightly to the right). You will reach a traffic light on top of the hill - here turn right and drive into the pedestrian zone, go down the one-way street until you reach the main town square. Here you can park for a short while in order to check in and unload your luggage. Take the little lane in the bottom left corner of the main square, turn right after about 20 meters and you will see Švamberský dům Hotel in front of you.